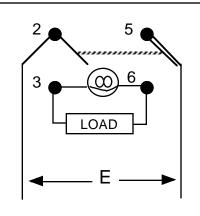

611, 621, 610, 620, TGD, TIGL, TIGM, 2GL, 2GM, 6GL, 6GM Series

**Contact Terminal** will make contact with switching lever

Isolated Terminal does not make contact with switching lever

Notes: 1. with NBL Bracket Only