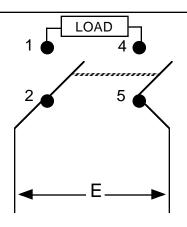

## Carling Technologies Inc.

LOAD

2 LOAD

6FA, 2GA, 6GA, CA, DA Series

**RA & RSCA Series** 

611, 621, 610, 620, TGC, TIGK 2GK Series

**RGSCC Series** 

611, 621, 610, 620, TB, TC, TILB, TILC, 2FB, 2FC, 6FB, 6FC, CB, DB, DC Series