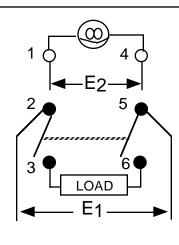

## Carling Technologies Inc.

LOAD

2 LOAD

6FA, 2GA, 6GA, CA, DA Series

**RA & RSCA Series** 

611, 621, 610, 620, TGC, TIGK 2GK Series

**RGSCC Series** 

611, 621, 610, 620, TB, TC, TILB, TILC, 2FB, 2FC, 6FB, 6FC, CB, DB, DC Series

611, 621, 610, 620, TGD, TIGL, TIGM, 2GL, 2GM, 6GL, 6GM Series

**Contact Terminal** will make contact with switching lever

Isolated Terminal does not make contact with switching lever

Notes: 1. with NBL Bracket Only