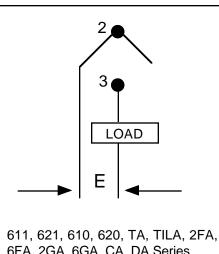

## Carling Technologies Inc.

LOAD

2 LOAD

6FA, 2GA, 6GA, CA, DA Series

**RA & RSCA Series** 

611, 621, 610, 620, TGC, TIGK 2GK Series

**RGSCC Series** 

611, 621, 610, 620, TB, TC, TILB, TILC, 2FB, 2FC, 6FB, 6FC, CB, DB, DC Series