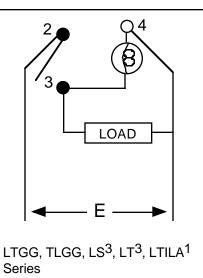

## Carling Technologies Inc.

Series

LTILB, LTILC Series

LTGI, TLGI, LS<sup>2</sup>, LT<sup>2</sup>, LTILB<sup>2</sup>, LTILC<sup>2</sup> Series

LTGZ, LTIGK<sup>4</sup> Series

LTIGK<sup>2</sup> Series

**LRGSCK Series** 

LTGQ, LTIGL, LTIGM Series

- **Contact Terminal** will make contact with switching lever
- Isolated Terminal does not make contact with switching lever

- 1. with NBL Bracket Only Notes:
  - 2. with Independent Lamp Circuit Only
  - 3. with Lighting Sequences 10, 20,
  - 30, 40,50 Only
  - 4. with WBL or MBL Brackets Only LTI Series Switches shown with Nylon Brackets (NBL, WBL, MBL) Only, for other brackets or additional circuits, consult factory