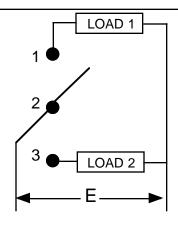

## Carling Technologies Inc.

LOAD

2 LOAD

6FA, 2GA, 6GA, CA, DA Series

**RA & RSCA Series** 

611, 621, 610, 620, TGC, TIGK 2GK Series

**RGSCC Series** 

611, 621, 610, 620, TB, TC, TILB, TILC, 2FB, 2FC, 6FB, 6FC, CB, DB, DC Series