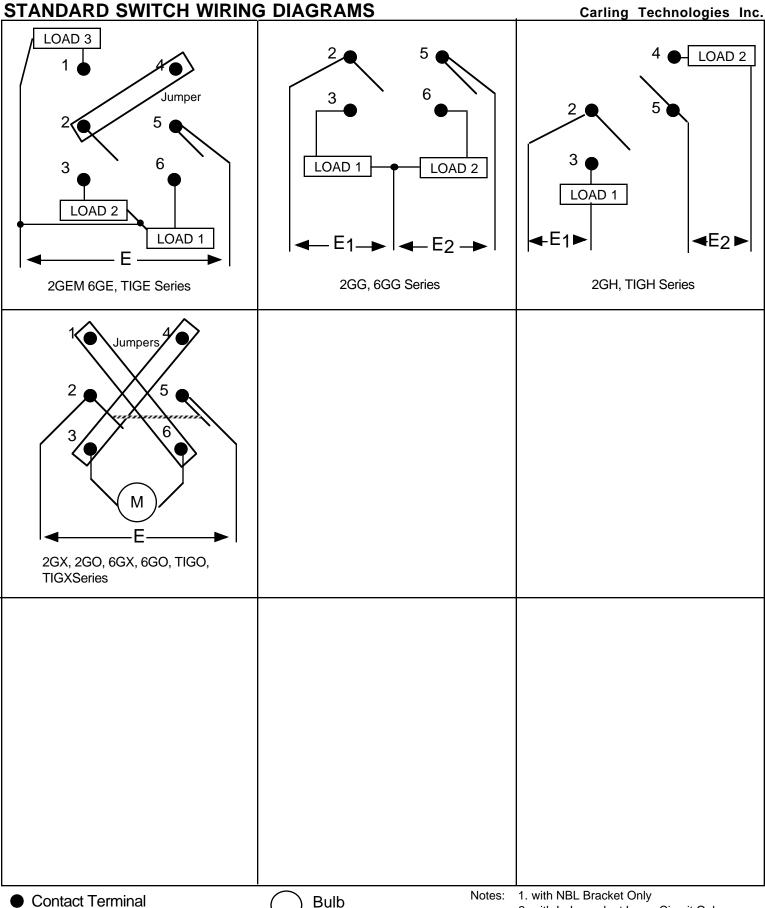

## STANDARD SWITCH WIRING DIAGRAMS

## Carling Technologies Inc.

LOAD

2 LOAD

6FA, 2GA, 6GA, CA, DA Series

**RA & RSCA Series** 

611, 621, 610, 620, TGC, TIGK 2GK Series

**RGSCC Series** 

611, 621, 610, 620, TB, TC, TILB, TILC, 2FB, 2FC, 6FB, 6FC, CB, DB, DC Series