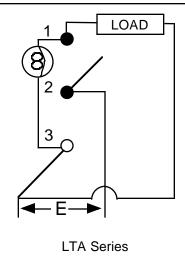

## Carling Technologies Inc.

LOAD

2 LOAD

6FA, 2GA, 6GA, CA, DA Series

**RA & RSCA Series** 

611, 621, 610, 620, TGC, TIGK 2GK Series

**RGSCC Series** 

611, 621, 610, 620, TB, TC, TILB, TILC, 2FB, 2FC, 6FB, 6FC, CB, DB, DC Series

611, 621, 610, 620, TGD, TIGL, TIGM, 2GL, 2GM, 6GL, 6GM Series

**Contact Terminal** will make contact with switching lever

Isolated Terminal does not make contact with switching lever

Notes: 1. with NBL Bracket Only

- 2. with Independent Lamp Circuit Only
- 3. with Lighting Sequences 10, 20,
- 30, 40,50 Only

4. with WBL or MBL Brackets Only LTI Series Switches shown with Nylon Brackets (NBL, WBL, MBL) Only, for other brackets or additional circuits, consult factory