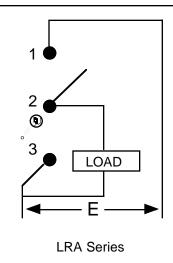

## Carling Technologies Inc.

Series

LTILB, LTILC Series

LTGI, TLGI, LS<sup>2</sup>, LT<sup>2</sup>, LTILB<sup>2</sup>, LTILC<sup>2</sup> Series

LTGZ, LTIGK<sup>4</sup> Series

LTIGK<sup>2</sup> Series

**LRGSCK Series** 

LTGQ, LTIGL, LTIGM Series

- **Contact Terminal** will make contact with switching lever
- Isolated Terminal does not make contact with switching lever

- 1. with NBL Bracket Only Notes:
  - 2. with Independent Lamp Circuit Only
  - 3. with Lighting Sequences 10, 20,
  - 30, 40,50 Only
  - 4. with WBL or MBL Brackets Only LTI Series Switches shown with Nylon Brackets (NBL, WBL, MBL) Only, for other brackets or additional circuits, consult factory