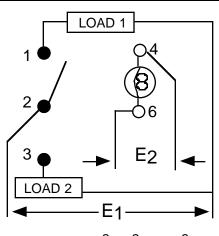

## Carling Technologies Inc.

LOAD

2 LOAD

6FA, 2GA, 6GA, CA, DA Series

**RA & RSCA Series** 

611, 621, 610, 620, TGC, TIGK 2GK Series

**RGSCC Series** 

611, 621, 610, 620, TB, TC, TILB, TILC, 2FB, 2FC, 6FB, 6FC, CB, DB, DC Series