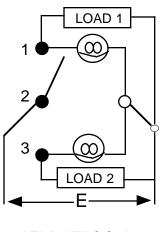

## Carling Technologies Inc.

LOAD

2 LOAD

6FA, 2GA, 6GA, CA, DA Series

**RA & RSCA Series** 

611, 621, 610, 620, TGC, TIGK 2GK Series

**RGSCC Series** 

611, 621, 610, 620, TB, TC, TILB, TILC, 2FB, 2FC, 6FB, 6FC, CB, DB, DC Series