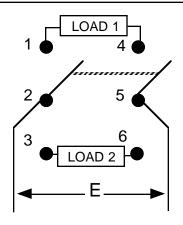

## Carling Technologies Inc.

LOAD

2 LOAD

6FA, 2GA, 6GA, CA, DA Series

**RA & RSCA Series** 

611, 621, 610, 620, TGC, TIGK 2GK Series

**RGSCC Series** 

611, 621, 610, 620, TB, TC, TILB, TILC, 2FB, 2FC, 6FB, 6FC, CB, DB, DC Series