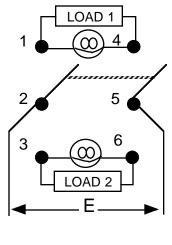

## Carling Technologies Inc.

Series

LTILB, LTILC Series

LTGI, TLGI, LS<sup>2</sup>, LT<sup>2</sup>, LTILB<sup>2</sup>, LTILC<sup>2</sup> Series

LTGZ, LTIGK<sup>4</sup> Series

LTIGK<sup>2</sup> Series

**LRGSCK Series** 

LTGQ, LTIGL, LTIGM Series

- **Contact Terminal** will make contact with switching lever
- Isolated Terminal does not make contact with switching lever

- 1. with NBL Bracket Only Notes:
  - 2. with Independent Lamp Circuit Only
  - 3. with Lighting Sequences 10, 20,
  - 30, 40,50 Only
  - 4. with WBL or MBL Brackets Only LTI Series Switches shown with Nylon Brackets (NBL, WBL, MBL) Only, for other brackets or additional circuits, consult factory