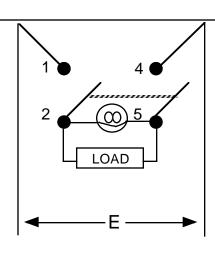

## Carling Technologies Inc.

LOAD

2 LOAD

6FA, 2GA, 6GA, CA, DA Series

**RA & RSCA Series** 

611, 621, 610, 620, TGC, TIGK 2GK Series

**RGSCC Series** 

611, 621, 610, 620, TB, TC, TILB, TILC, 2FB, 2FC, 6FB, 6FC, CB, DB, DC Series

611, 621, 610, 620, TGD, TIGL, TIGM, 2GL, 2GM, 6GL, 6GM Series

**Contact Terminal** will make contact with switching lever

Isolated Terminal does not make contact with switching lever

Notes: 1. with NBL Bracket Only